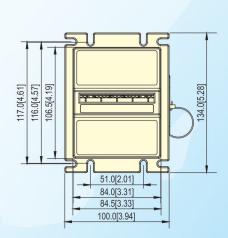

#### **Dimension**

(H)134 x (W)100. x (D)135.7 mm/ (H)5.28 x (W)3.94 x (D)5.34 inches

# Dimension

Unit:mm [inches]

Specifications are subject to change without prior notice.