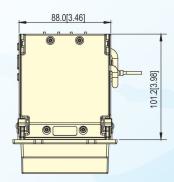

#### **Dimension**

(H)134 x (W)100. x (D)135.7 mm/ (H)5.28 x (W)3.94 x (D)5.34 inches

# Dimension

Unit:mm [inches]

Specifications are subject to change without prior notice.