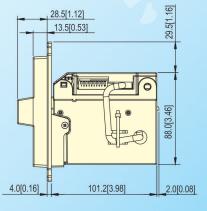

#### **Dimension**

(H)134 x (W)100. x (D)135.7 mm/ (H)5.28 x (W)3.94 x (D)5.34 inches

# Dimension

Unit:mm [inches]

Specifications are subject to change without prior notice.